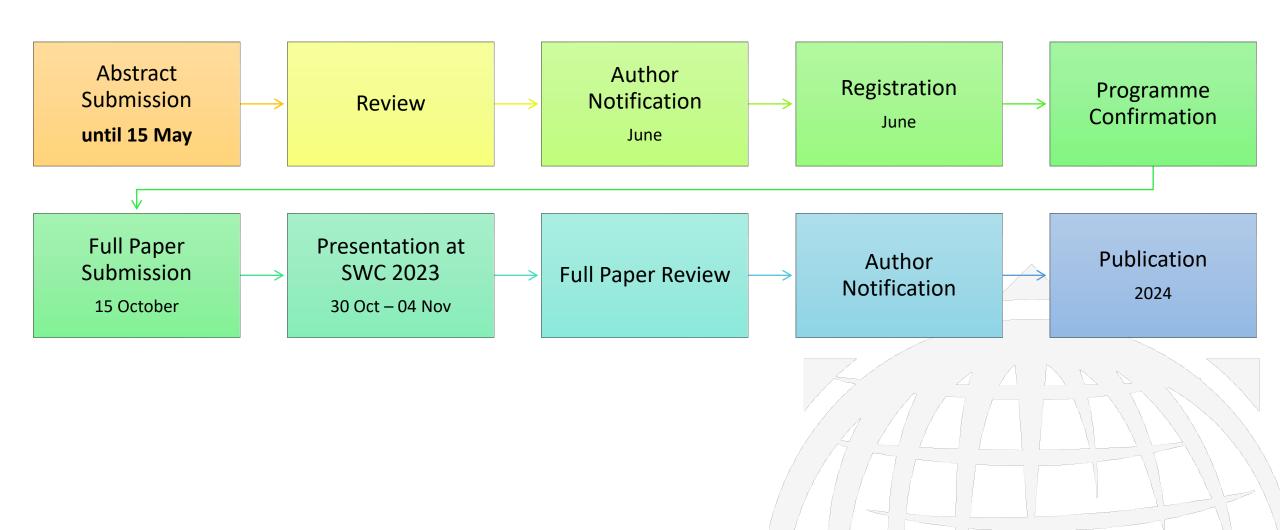

|                     |  |
|----------------------------------------------------------------------|---------------------|--|
| Password                                                             |                     |  |
| Confirm Password                                                     |                     |  |
| SAVE AND PROCEED CANCEL                                              |                     |  |
| Forgot my password?                                                  |                     |  |
| We can help you get to your password. First, submit your email id an | d check your inbox. |  |
| Email ID                                                             |                     |  |



#### **Timeline Overview**





# Side events

- bring the work your organization conducts to a dynamic international audience
- 90-minute moderated sessions
  - 3 5 speakers
- provides diverse points of views and stimulates audience discussion on a specific topic
- Deadline for submission: 15 May

https://www.swc2023.org/authors-area/side-event-application



| nformation about your Side Event                                                  | t Proposal                                                      |                                                 |
|-----------------------------------------------------------------------------------|-----------------------------------------------------------------|-------------------------------------------------|
| Working Title of your Side Event *